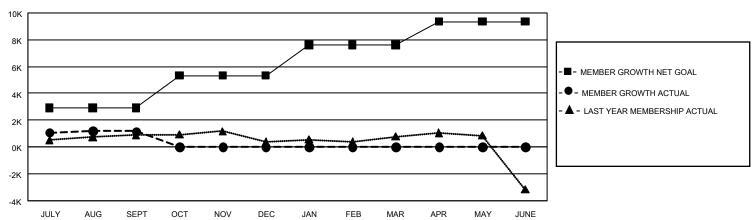

## REPORT DOES NOT INCLUDE CLUBS IN UNDISTRICTED AREAS.

| Clubs                 |               |           |               | Members               |                       |                         |                                                    |
|-----------------------|---------------|-----------|---------------|-----------------------|-----------------------|-------------------------|----------------------------------------------------|
| RESULTS FOR 2021-2022 |               |           |               | RESULTS FOR 2021-2022 |                       |                         |                                                    |
| QUARTER               | NEW CLUB GOAL | NEW CLUBS | DROPPED CLUBS | QUARTER MEMBI         | ER GROWTH NET<br>GOAL | MEMBER GROWTH<br>ACTUAL | DROPPED<br>MEMBERS ACTUAL<br>(including transfers) |
| JULY/AUG/SEPT         | 183           | 16        | 27            | JULY/AUG/SEPT         | 2925                  | 3,743                   | 2,365                                              |
| OCT/NOV/DEC           | 174           | 0         | 0             | OCT/NOV/DEC           | 2400                  | 0                       | 0                                                  |
| JAN/FEB/MAR           | 201           | 0         | 0             | JAN/FEB/MAR           | 2293                  | 0                       | 0                                                  |
| APR/MAY/JUNE          | 120           | 0         | 0             | APR/MAY/JUNE          | 1738                  | 0                       | 0                                                  |

## GOALS AND ACTUAL MEMBERS CUMULATIVE

| DROPPED CLUBS: 27          |                       | 906 CLUBS OF 2,055 ADDED 1 OR<br>MORE NEW MEMBERS | GENDER DISTRIBUTION  MALE 55,495 (74.84%)                             |                                           |  |
|----------------------------|-----------------------|---------------------------------------------------|-----------------------------------------------------------------------|-------------------------------------------|--|
| DROPPED MEMBERS DECEASED   | 60                    |                                                   | NON BINARY PREFER NOT TO ANSWER                                       | 18,659 (25.16%)<br>0 (0.00%)<br>0 (0.00%) |  |
| CLUB CANCELLED OTHER TOTAL | 278<br>2,027<br>2,365 | CLICK HERE FOR CUMULATIVE MEMBERSHIP DATA         | TOTAL FAMILY UNIT MEMBERS 5,885 FAMILY MEMBERS PAYING HALF 3,432 DUES |                                           |  |