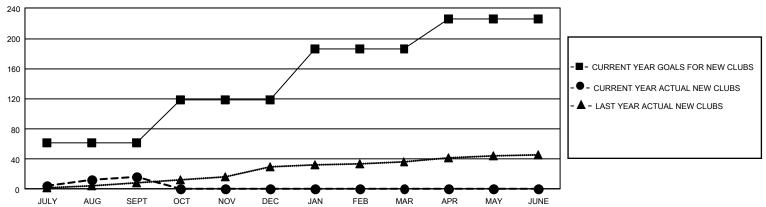

## REPORT DOES NOT INCLUDE CLUBS IN UNDISTRICTED AREAS.

| Clubs                 |               |           |               | Members               |                       |                         |                                                    |
|-----------------------|---------------|-----------|---------------|-----------------------|-----------------------|-------------------------|----------------------------------------------------|
| RESULTS FOR 2021-2022 |               |           |               | RESULTS FOR 2021-2022 |                       |                         |                                                    |
| QUARTER               | NEW CLUB GOAL | NEW CLUBS | DROPPED CLUBS | QUARTER MEMBI         | ER GROWTH NET<br>GOAL | MEMBER GROWTH<br>ACTUAL | DROPPED<br>MEMBERS ACTUAL<br>(including transfers) |
| JULY/AUG/SEPT         | 183           | 16        | 27            | JULY/AUG/SEPT         | 2925                  | 3,743                   | 2,365                                              |
| OCT/NOV/DEC           | 174           | 0         | 0             | OCT/NOV/DEC           | 2400                  | 0                       | 0                                                  |
| JAN/FEB/MAR           | 201           | 0         | 0             | JAN/FEB/MAR           | 2293                  | 0                       | 0                                                  |
| APR/MAY/JUNE          | 120           | 0         | 0             | APR/MAY/JUNE          | 1738                  | 0                       | 0                                                  |

## GOALS AND ACTUAL NEW CLUBS CUMULATIVE